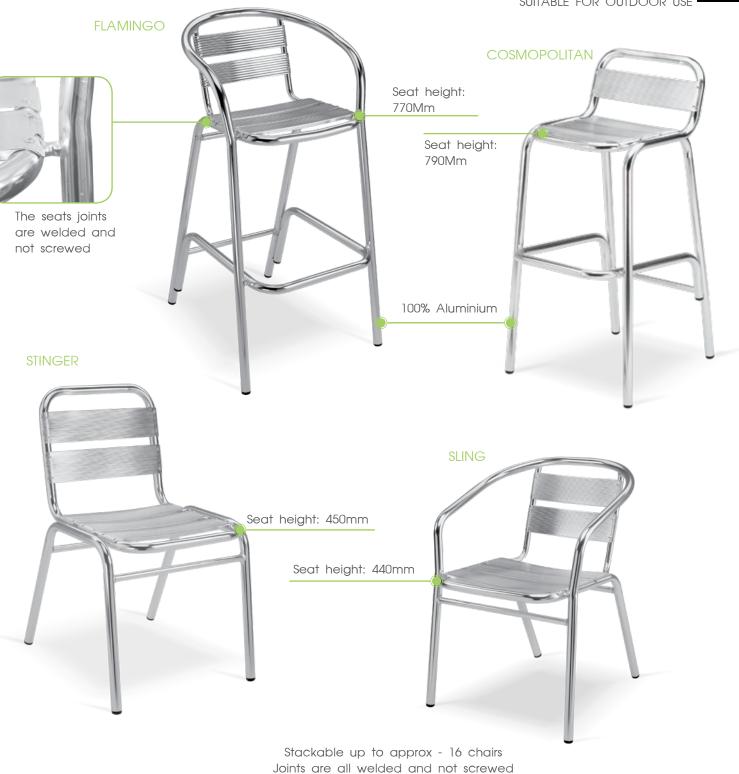

## ALUMINU M SUITABLE FOR OUTDOOR USE

|           | FLAMINGO                                                                                        |                                                             | COSMOPOLITAN                                                                  |                                                              | STINGER                                                                       |                                                              | SUNG                                                                          |                                                              |           |
|-----------|-------------------------------------------------------------------------------------------------|-------------------------------------------------------------|-------------------------------------------------------------------------------|--------------------------------------------------------------|-------------------------------------------------------------------------------|--------------------------------------------------------------|-------------------------------------------------------------------------------|--------------------------------------------------------------|-----------|
| Assembled | Total Height<br>Seat Height<br>Seat Width<br>Total Width<br>Seat Depth<br>Total Depth<br>Weight | 970mm<br>770mm<br>510mm<br>530mm<br>330mm<br>590mm<br>3.1kg | Total Height Seat Height Seat Width Total Width Seat Depth Total Depth Weight | 970mm<br>790mm<br>410mm<br>500mm<br>340mm<br>560mm<br>2.95kg | Total Height Seat Height Seat Width Total Width Seat Depth Total Depth Weight | 780mm<br>450mm<br>470mm<br>540mm<br>430mm<br>520mm<br>2.45kg | Total Height Seat Height Seat Width Total Width Seat Depth Total Depth Weight | 730mm<br>440mm<br>440mm<br>550mm<br>430mm<br>560mm<br>2.45kg | Assembled |